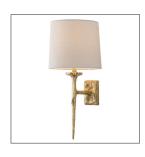

## FRANZ SCONCE

Contract Suitable As Is

Brass has been cast to mimic molten metal in this romantic wall sconce. The fluid nature of the matte brass is evocative of Salvador Dali's surreal designs. Topped with an off-white linen Uno mounted shade.