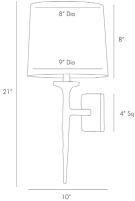

## APPEARANCE

Material Brass, Cotton, Linen

Material Type Cas

Finish Matte Brass, Off-White

Top Coat/Sealant false

DIMENSIONS

10 IN

Shade Top: 8.00 IN, Dia: 9.00 IN, Side: 8 IN

Backplate H: 4 IN, W: 4 IN, D: 1 IN

Mount H: 4 IN, W: 4 IN

WIRING

Rating Indoor Only

Cord 1 FT, Clear/Silver, SVT Socket 1, Type A- E26 Keyless

Maximum Watt 60 Voltage 110-120 V