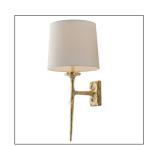

## FRANZ SCONCE

Contract Suitable As Is

Brass has been cast to mimic molten metal in this romantic wall sconce. The fluid nature of the matte brass is evocative of Salvador Dali's surreal designs. Topped with an off-white linen Uno mounted shade.

## APPEARANCE

Material Brass, Cotton, Linen

Material Type Cas

Finish Matte Brass, Off-White

Top Coat/Sealant false

DIMENSIONS

10 IN

Shade Top: 8.00 IN, Dia: 9.00 IN, Side: 8 IN